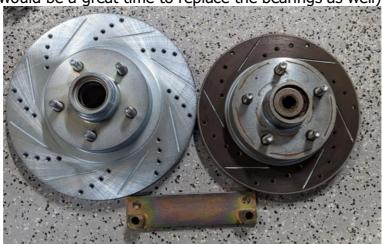

## **Installation:**

1. Remove factory caliper, bracket, and rotor. New rotor can reuse the factory ranger bearings but will require a new seal at a minimum (now would be a great time to replace the bearings as well).