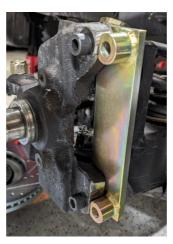

2. Test fit caliper adapter bracket to spindle, the flat plate portion will go towards the rotor. Using an angle grinder, grind the necessary amount of material from the ears of the spindle until you can bolt the new bracket squarely to the spindle.

3. Bolt bracket to spindle. The lock nut should be on the ball joint side and bolt head on rotor side. Tighten to factory caliper bracket specifications.

- 4. Install 2001-2005 Explorer Sport Trac Rotor onto spindle. If running ABS make sure the new rotor has the abs tone ring on the back.
- 5. Bolt Caliper to bracket with provided hardware.
- 6. Enjoy.