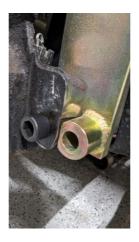

2. Test fit caliper adapter bracket to spindle, the flat plate portion will go towards the rotor. Using an angle grinder, grind the necessary amount of material from the ears of the spindle until you can bolt the new bracket squarely to the spindle.

3. Bolt bracket to spindle. The lock nut should be on the ball joint side and bolt head on rotor side. Tighten to factory caliper bracket specifications.

- 4. Install 2001-2005 Explorer Sport Trac Rotor onto spindle. If running ABS make sure the new rotor has the abs tone ring on the back.
- 5. Bolt Caliper to bracket with provided hardware.
- 6. Enjoy.